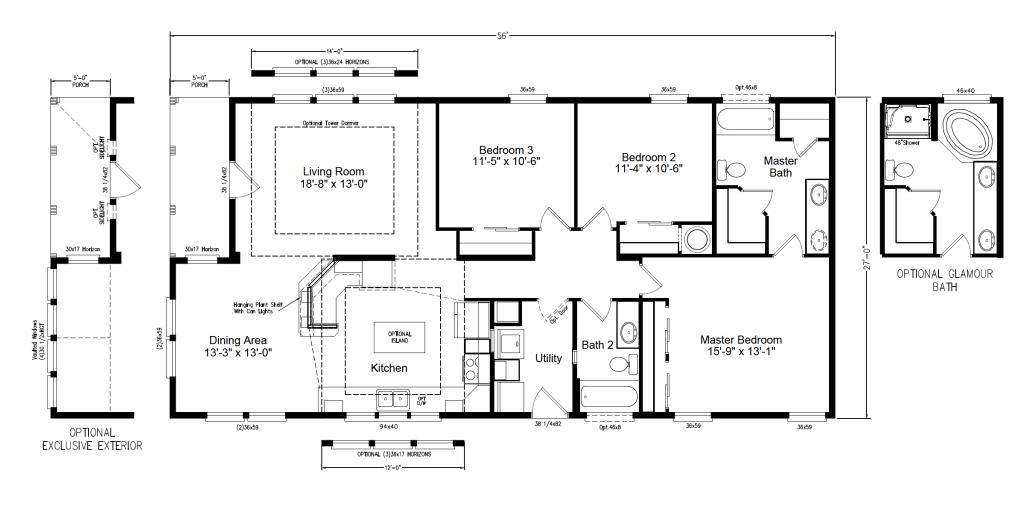

## 400 Series — Sunset Bay

3 Bedroom | 2 Bathroom | 1,444 Sq.Ft. | 27' x 56'

## Model 4P56S52 Plan 4G28563B

Homes

Copyright to Palm Harbor Homes, Inc. Because Palm Harbor Homes has a continuous product updating and improvement process, prices, plans, dimensions features, materials, specifications and availability are subject to change without notice or obligation. Please refer to working drawings for actual dimensions. Renderings and floor plans are artist's depictions only and may vary from the completed home. Square footage calculations and room dimensions are approximate subject to industry standards. Some features shown are optional.