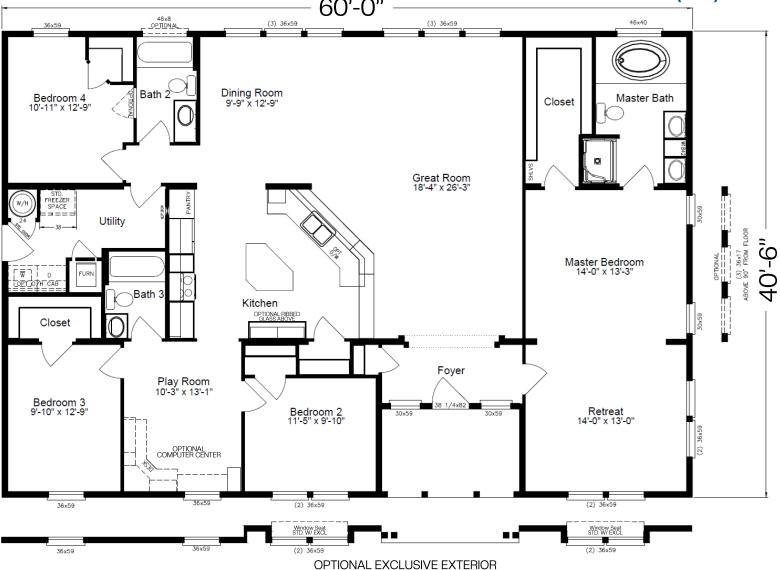

## 5000 Series — Timberridge

4 Bedroom +Play Room | 3 Bathroom | 2,338 Sq.Ft. | 40'6" × 60'

Caris-SellHomes.com (509) 783-5667

## Model 5V460T5 Plan 5G40604A

Homes

Copyright to Palm Harbor Homes, Inc. Because Palm Harbor Homes has a continuous product updating and improvement process, prices, plans, dimensions features, materials, specifications and availability are subject to change without notice or obligation. Please refer to working drawings for actual dimensions. Renderings and floor plans are artist's depictions only and may vary from the completed home. Square footage calculations and room dimensions are approximate subject to industry standards. Some features shown are optional.