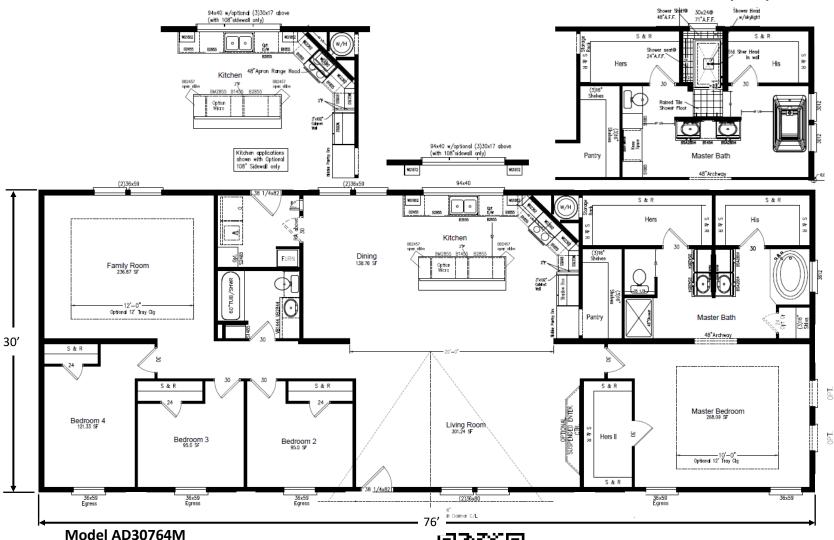

## American Dream Series — Magnum

4 Bedroom | 2 Bathroom | 2,280 Sq.Ft. | 30' x 76'

Copyright to Palm Harbor Homes, Inc. Because Palm Harbor Homes has a continuous Harbor
Harbor
Harbor
Harbor
Homes

Harbor
Homes