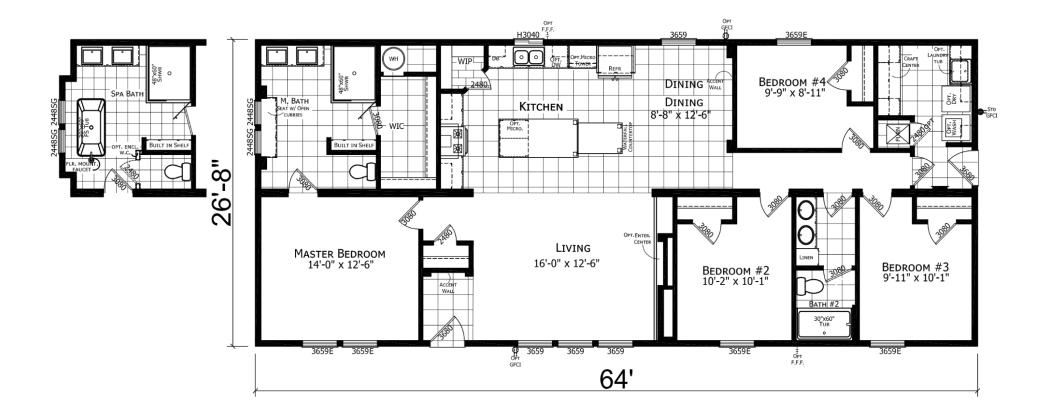

## Catena Series – CT-4644B

4 Bedroom | 2 Bathroom | 1,707 Sq.Ft. | 26'8" × 64'