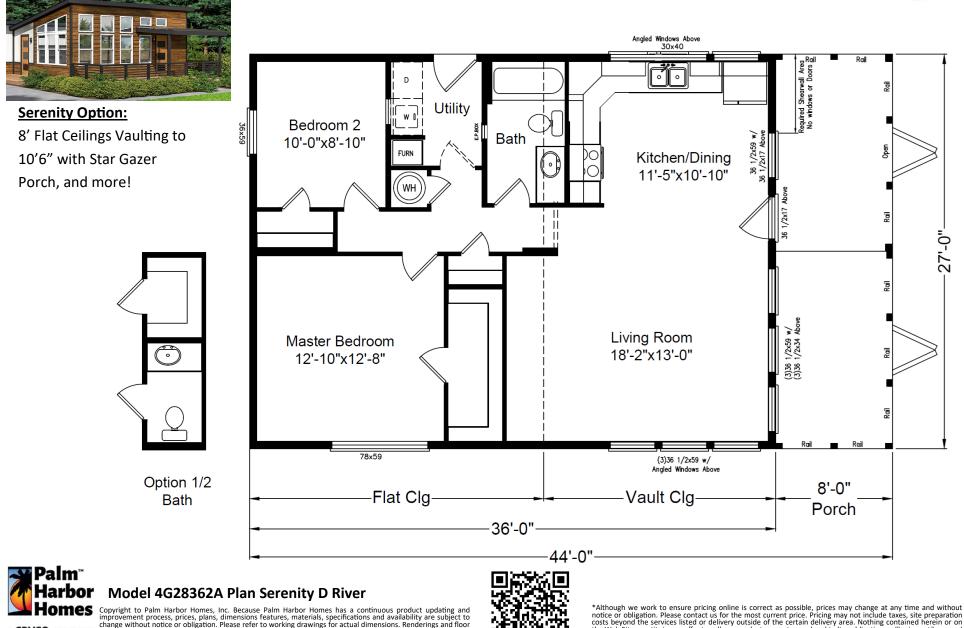

1) River 400 Jesenity — 2 Bedroom | 1 Bathroom / 972 Sq.Ft.

A CANCO COMPANY Hans are artist's depictions only and may vary from the completed home. Square footage calculations and room dimensions are approximate subject to industry standards. Some features shown are optional.

COPYRIGHT © 2023 BY PALM HARBOR HOMES. INC. All Rights Reserved

the Web Site constitutes an offer to sell any product or service, and no binding obligations will arise until you and your retail model center have executed final sales documents. Not responsible for typos.