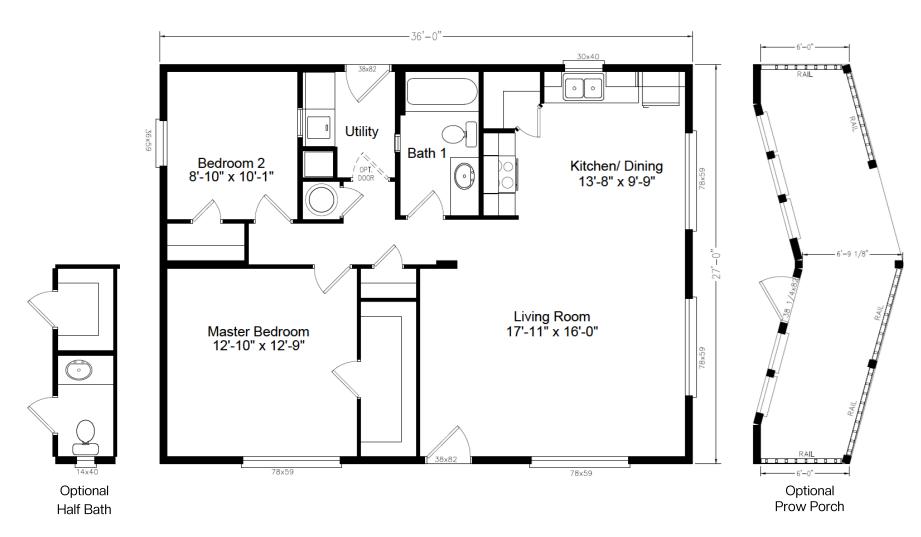

400 Series – D River

2 Bedroom | 1 Bathroom | 972 Sq.Ft. | 27' × 36'

A CANCO COMPANY Homes are artist's depictions only and may vary from the completed home. Square footage calculations and room dimensions are approximate subject to industry standards. Some features shown are optional.