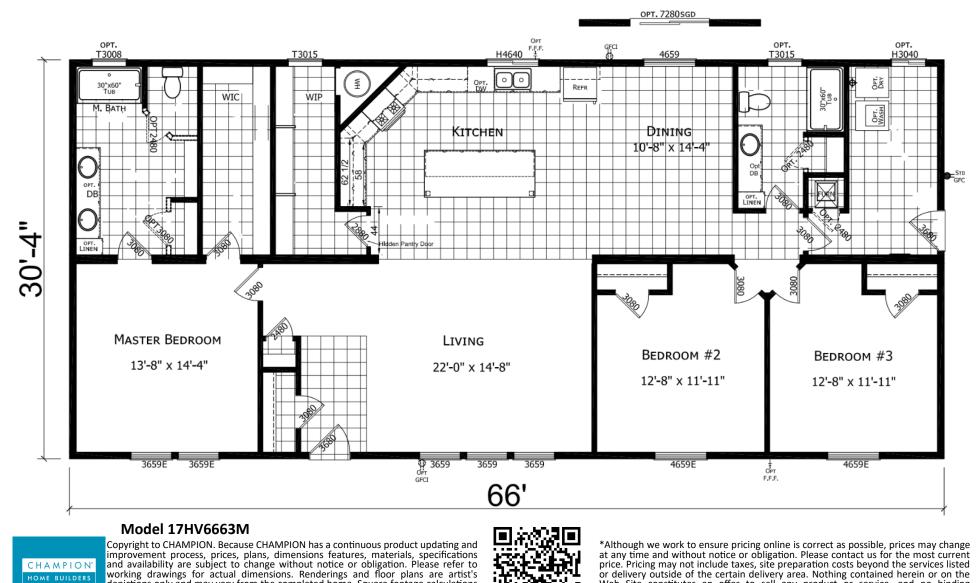

## Hidden Valley Series — HV-6663M

3 Bedroom | 2 Bathroom | 2,002 Sq.Ft. | 30'4" x 66'

\*Although we work to ensure pricing online is correct as possible, prices may change at any time and without notice or obligation. Please contact us for the most current price. Pricing may not include taxes, site preparation costs beyond the services listed or delivery outside of the certain delivery area. Nothing contained herein or on the Web Site constitutes an offer to sell any product or service, and no binding