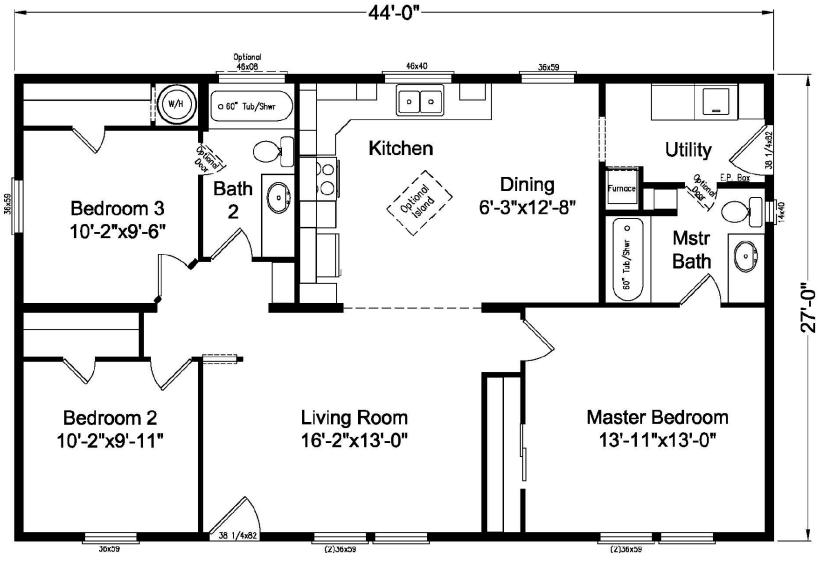

## 400 Series — Bay View I

3 Bedroom | 2 Bathroom | 1,188 Sq.Ft. | 27' x 44'

## Model 4P44S09 Plan 4G28443A

Homes

Copyright to Palm Harbor Homes, Inc. Because Palm Harbor Homes has a continuous product updating and improvement process, prices, plans, dimensions features, materials, specifications and availability are subject to change without notice or obligation. Please refer to working drawings for actual dimensions. Renderings and floor plans are artist's depictions only and may vary from the completed home. Square footage calculations and room dimensions are approximate subject to industry standards. Some features shown are optional.