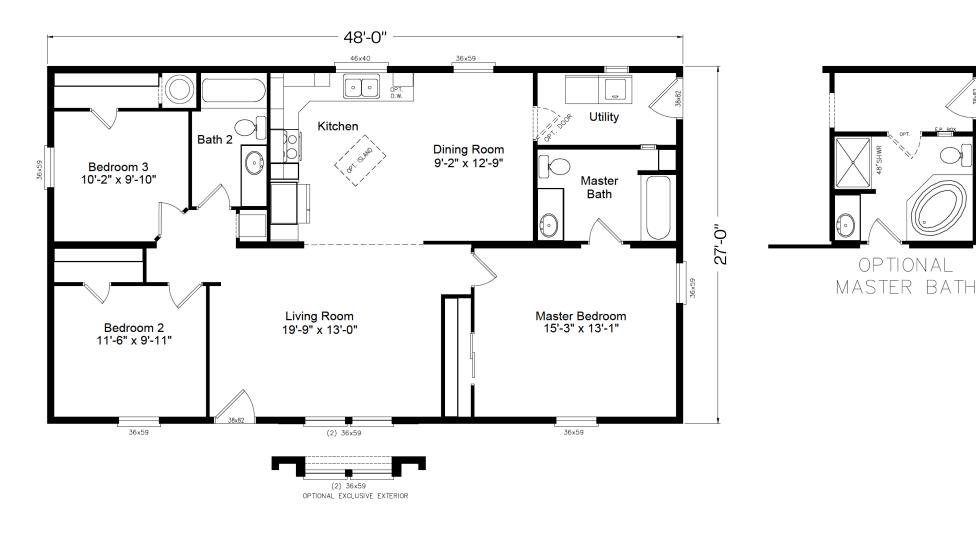

## 400 Series - Bay View II

3 Bedroom | 2 Bathroom | 1,296 Sq.Ft. | 27' x 48'

## Model 4G28483A Plan 4P48F09

Homes

Copyright to Palm Harbor Homes, Inc. Because Palm Harbor Homes has a continuous product updating and improvement process, prices, plans, dimensions features, materials, specifications and availability are subject to change without notice or obligation. Please refer to working drawings for actual dimensions. Renderings and floor plans are artist's depictions only and may vary from the completed home. Square footage calculations and room dimensions are approximate subject to industry standards. Some features shown are optional.