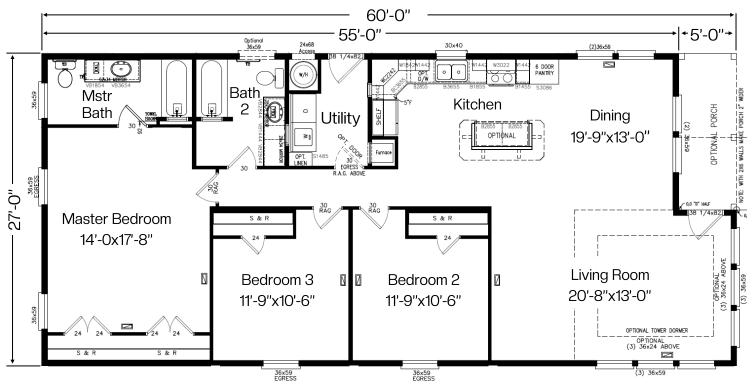

## 400 Series — California

3 Bedroom | 2 Bathroom | 1,552 Sq.Ft. | 27' x 60'

## Model 4P360H8 Plan 4G28603E

Homes

Copyright to Palm Harbor Homes, Inc. Because Palm Harbor Homes has a continuous product updating and improvement process, prices, plans, dimensions features, materials, specifications and availability are subject to change without notice or obligation. Please refer to working drawings for actual dimensions. Renderings and floor plans are artist's depictions only and may vary from the completed home. Square footage calculations and room dimensions are approximate subject to industry standards. Some features shown are optional.