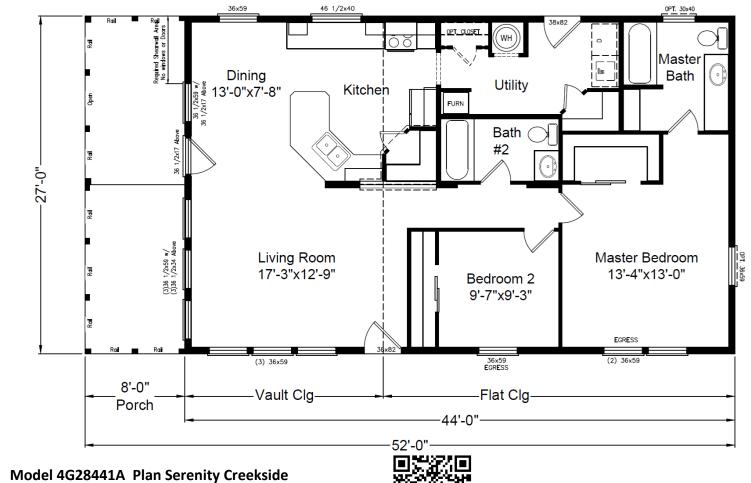

Jerenity - Creekside 2 Bathroom J 1,188 Sq.Ft. 27' × 52' 2 Bedroom

Serenity Option:

8' Flat Ceilings Vaulting to 10'6" with Star Gazer

Porch, and more!

A CANCO COMPANY Eartist of Palm Harbor Homes, Inc. Because Palm Harbor Homes has a continuous product updating and improvement process, prices, plans, dimensions features, materials, specifications and availability are subject to change without notice or obligation. Please refer to working drawings for actual dimensions. Renderings and floor plans are artist's depictions only and may vary from the completed home. Square footage calculations and room dimensions are approximate subject to industry standards. Some features shown are optional.