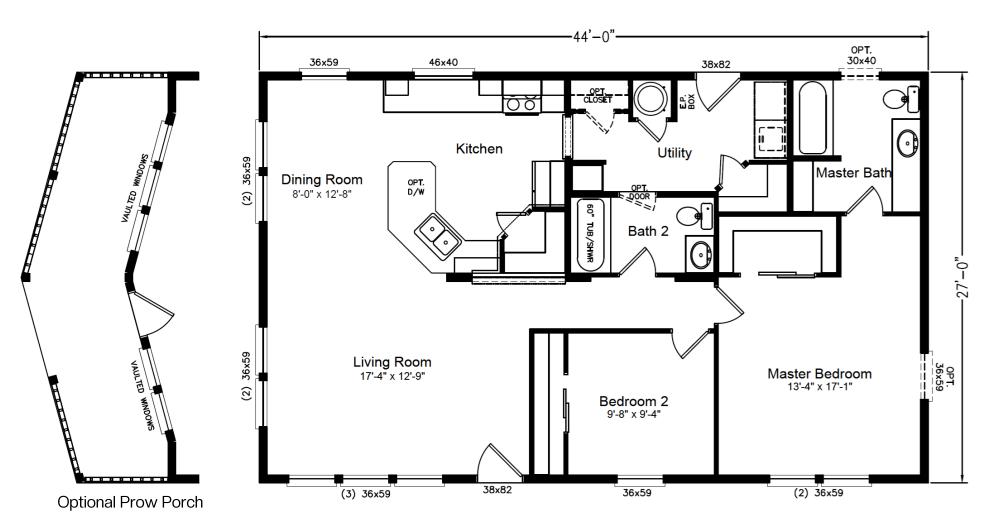

400 Series – Creekside

2 Bedroom | 2 Bathroom | 1,188 Sq.Ft. | 27' × 44'

A CANCO COMPANY Homes artist's depictions only and may vary from the completed home. Some features shown are optional.

COPYRIGHT © 2020 BY PALM HARBOR HOMES, INC. All Rights Reserved