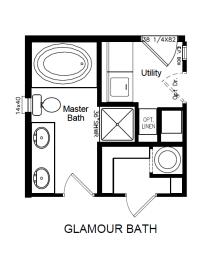

## 400 Series – Klamath

3 Bedroom | 2 Bathroom | 1,512 Sq.Ft. | 27' x 56'

## Model 4P56S49 Plan 4G28563A

Homes

Copyright to Palm Harbor Homes, Inc. Because Palm Harbor Homes has a continuous product updating and improvement process, prices, plans, dimensions features, materials, specifications and availability are subject to change without notice or obligation. Please refer to working drawings for actual dimensions. Renderings and floor plans are artist's depictions only and may vary from the completed home. Square footage calculations and room dimensions are approximate subject to industry standards. Some features shown are optional.