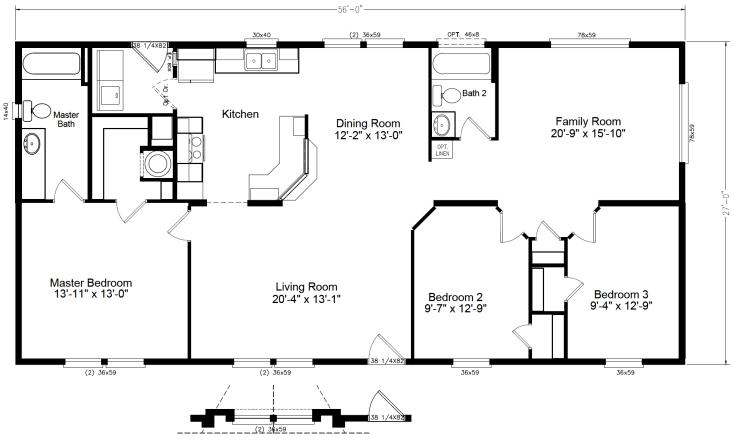

## 400 Series – Klamath

3 Bedroom | 2 Bathroom | 1,512 Sq.Ft. | 27' x 56'

## Model 4P56S49 Plan 4G28563A

Homes

Copyright to Palm Harbor Homes, Inc. Because Palm Harbor Homes has a continuous product updating and improvement process, prices, plans, dimensions features, materials, specifications and availability are subject to change without notice or obligation. Please refer to working drawings for actual dimensions. Renderings and floor plans are artist's depictions only and may vary from the completed home. Square footage calculations and room dimensions are approximate subject to industry standards. Some features shown are optional.