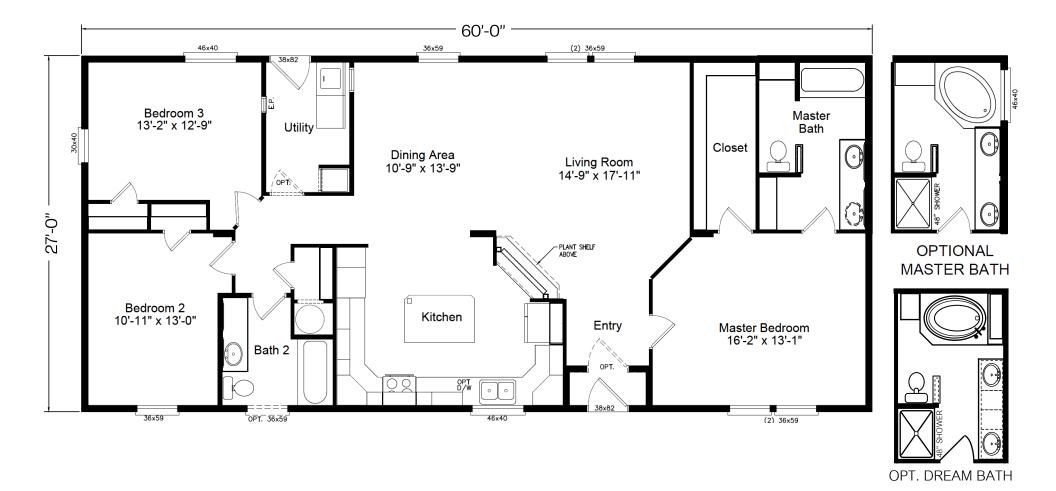

## 400 Series — Truman I

3 Bedroom | 2 Bathroom | 1,620 Sq.Ft. | 27' x 60'

## Model 4P360A1 Plan 4G28603A

Homes

Copyright to Palm Harbor Homes, Inc. Because Palm Harbor Homes has a continuous product updating and improvement process, prices, plans, dimensions features, materials, specifications and availability are subject to change without notice or obligation. Please refer to working drawings for actual dimensions. Renderings and floor plans are artist's depictions only and may vary from the completed home. Square footage calculations and room dimensions are approximate subject to industry standards. Some features shown are optional.