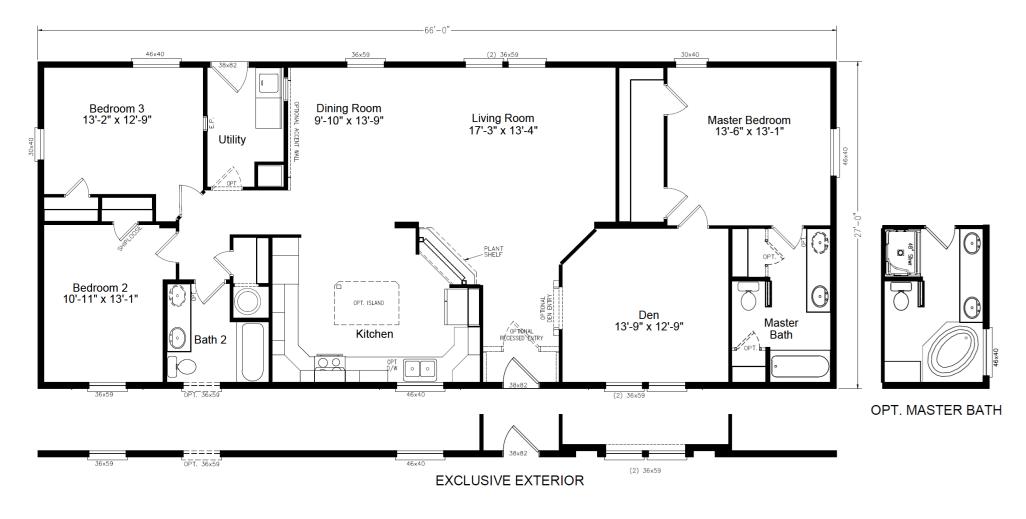

## 400 Series — Truman III

3 Bedroom +Den | 2 Bathroom | 1,782 Sq.Ft. | 27' x 66'

## Model 4P366A1 Plan 4G28663A

Homes

Copyright to Palm Harbor Homes, Inc. Because Palm Harbor Homes has a continuous product updating and improvement process, prices, plans, dimensions features, materials, specifications and availability are subject to change without notice or obligation. Please refer to working drawings for actual dimensions. Renderings and floor plans are artist's depictions only and may vary from the completed home. Square footage calculations and room dimensions are approximate subject to industry standards. Some features shown are optional.