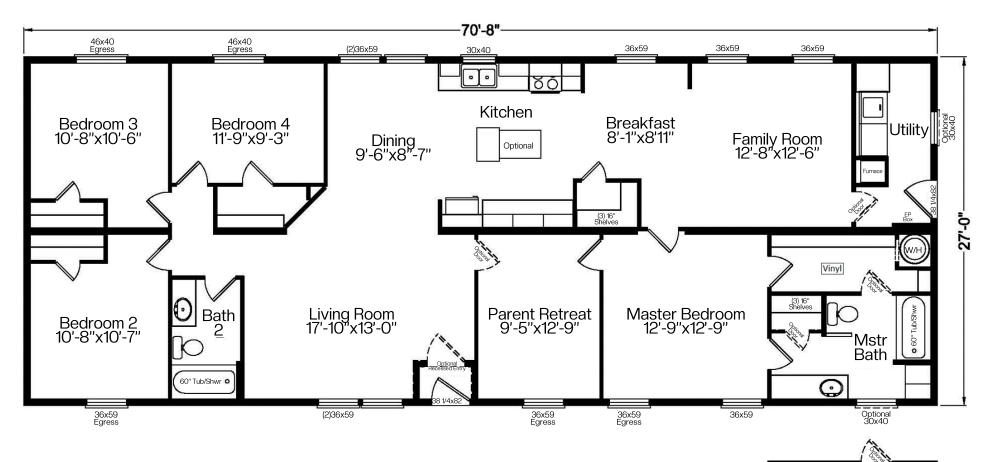

## 400 Series – Wilson

4 Bedroom | 2 Bathroom | 1,908 Sq.Ft. | 27' x 70'8"

## Model 4G28714A Plan 4P471A5

Homes

Copyright to Palm Harbor Homes, Inc. Because Palm Harbor Homes has a continuous product updating and improvement process, prices, plans, dimensions features, materials, specifications and availability are subject to change without notice or obligation. Please refer to working drawings for actual dimensions. Renderings and floor plans are artist's depictions only and may vary from the completed home. Square footage calculations and room dimensions are approximate subject to industry standards. Some features shown are optional.