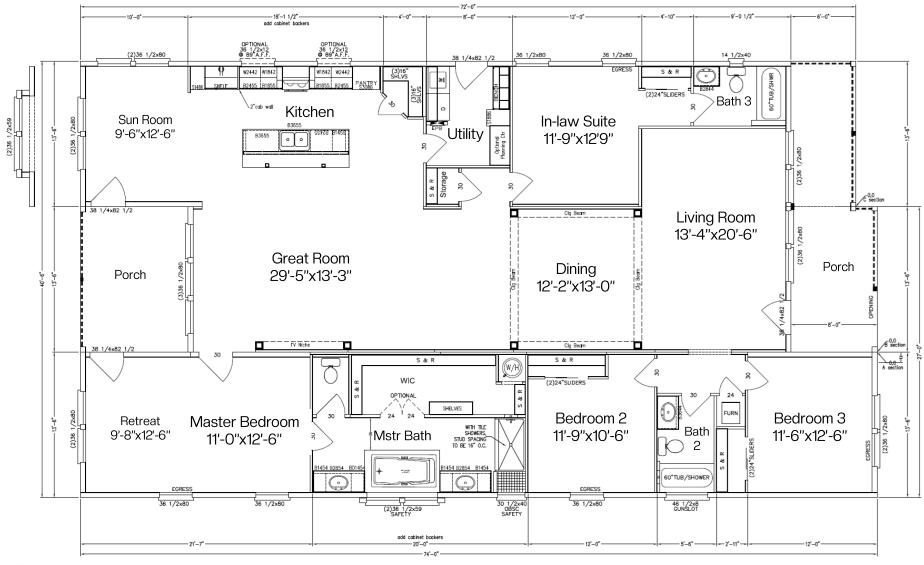

## 5000 Series — Casita

4 Bedroom | 3 Bathroom | 2,646 Sq.Ft. | 40' 6" x 74'

Total 2,970 Sq.Ft. | 189 Sq.Ft. Front Porch | 135 Sq.Ft. Rear Porch

## Model 5G42744A Plan N5V471A2

Copyright to Palm Harbor Homes, Inc. Because Palm Harbor Homes has a continuous product updating and improvement process, prices, plans, dimensions features, materials, specifications and availability are subject to change without notice or obligation. Please refer to working drawings for actual dimensions. Renderings and floor plans are artist's depictions only and may vary from the completed home. Square footage calculations and room dimensions are approximate subject to industry standards. Some features shown are options.