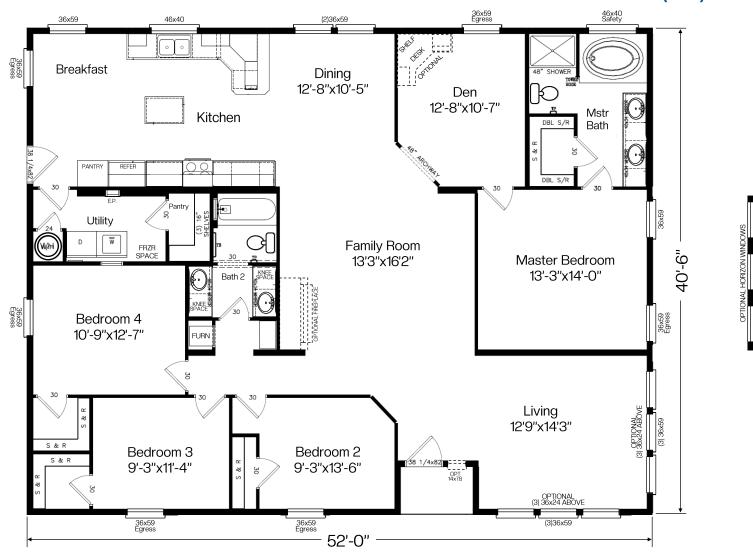

## 5000 Series — Mount Adams

4 Bedroom | 2 Bathroom | 2,082 Sq.Ft. | 40'6" × 52'

## Model 5G42524A

Homes

Copyright to Palm Harbor Homes, Inc. Because Palm Harbor Homes has a continuous product updating and improvement process, prices, plans, dimensions features, materials, specifications and availability are subject to change without notice or obligation. Please refer to working drawings for actual dimensions. Renderings and floor plans are artist's depictions only and may vary from the completed home. Square footage calculations and room dimensions are approximate subject to industry standards. Some features shown are optional.