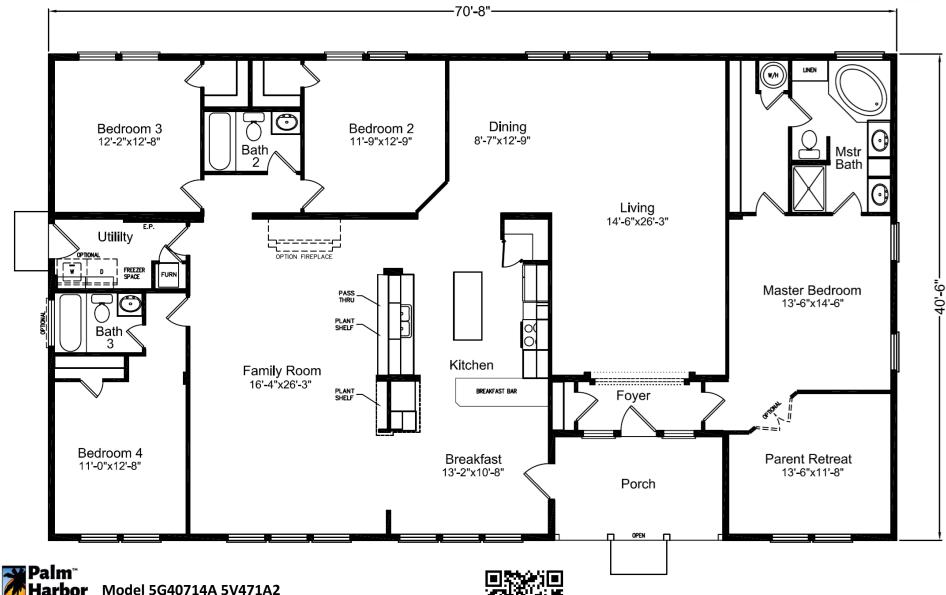

## 5000 Series – Mount Everest

4 Bedroom | 3 Bathroom | 2,740 Sq.Ft. | 40'6" x 70'8"

Homes

Copyright to Palm Harbor Homes, Inc. Because Palm Harbor Homes has a continuous product updating and improvement process, prices, plans, dimensions features, materials, specifications and availability are subject to change without notice or obligation. Please refer to working drawings for actual dimensions. Renderings and floor plans are artist's depictions only and may vary from the completed home. Square footage calculations and room dimensions are approximate subject to industry standards. Some features shown are optional.