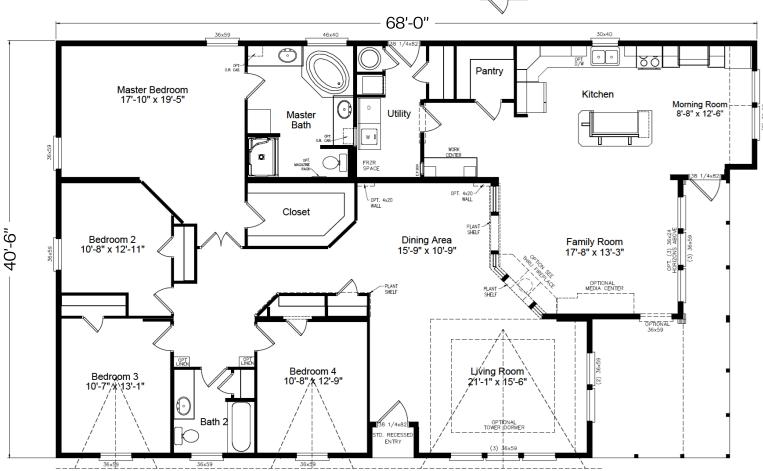

## 5000 Series — Mount Shasta

4 Bedroom | 2 Bathroom | 2,439 Sq.Ft. | 40'6" x 68'

## Model 5G42684C 5G40654A-5V465A4

Homes

Copyright to Palm Harbor Homes, Inc. Because Palm Harbor Homes has a continuous product updating and improvement process, prices, plans, dimensions features, materials, specifications and availability are subject to change without notice or obligation. Please refer to working drawings for actual dimensions. Renderings and floor plans are artist's depictions only and may vary from the completed home. Square footage calculations and room dimensions are approximate subject to industry standards. Some features shown are optional.

## 2,679 incl. porch

\*Although we work to ensure pricing online is correct as possible, prices may change at any time and without notice or obligation. Please contact us for the most current price. Pricing may not include taxes, site preparation costs beyond the services listed or delivery outside of the certain delivery area. Nothing contained herein or on the Web Site constitutes an offer to sell any product or service, and no binding obligations will arise until you and your retail model center have executed final sales documents. Not responsible for typos.