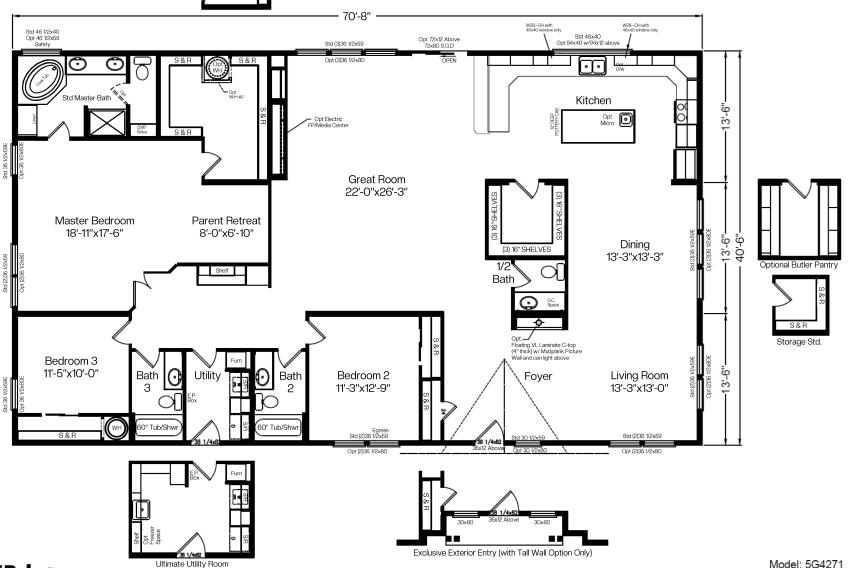

Safety

S & R

Optional Master Bath

Optional Master Bath

5000 Series — Palazzo II

3 Bedroom | 3 Bathroom

2,897 SqFt. | 40'6" x 70'8"

## Model 5G42713P

Copyright to Palm Harbor Homes, Inc. Because Palm Harbor Homes has a continuous product updating and improvement process, prices, plans, dimensions features, materials, specifications and availability are subject to change without notice or obligation. Please refer to working drawings for actual dimensions. Renderings and floor plans are artist's depictions only and may vary from the completed home. Square footage calculations and room dimensions are approximate subject to industry standards. Some features shown are optional.