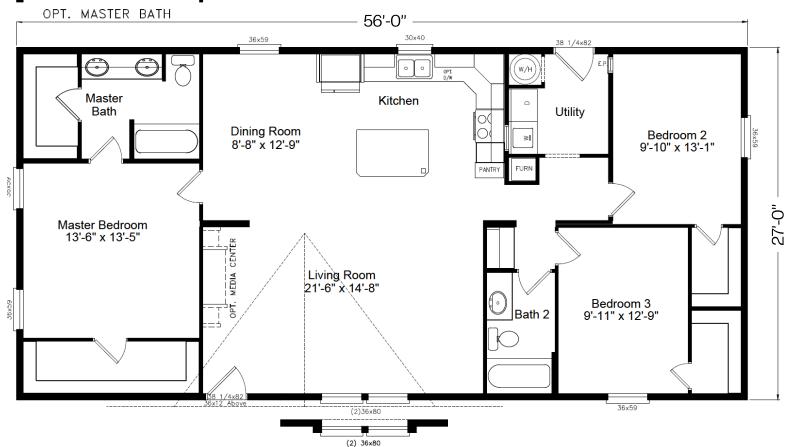

## American Dream — American Dream III

3 Bedroom | 2 Bathroom | 1,512 Sq.Ft. | 27' x 56'

OPT. EXCLUSIVE EXTERIOR

## Model AD28563C Plan N4P356H9

Homes

Copyright to Palm Harbor Homes, Inc. Because Palm Harbor Homes has a continuous product updating and improvement process, prices, plans, dimensions features, materials, specifications and availability are subject to change without notice or obligation. Please refer to working drawings for actual dimensions. Renderings and floor plans are artist's depictions only and may vary from the completed home. Square footage calculations and room dimensions are approximate subject to industry standards. Some features shown are optional.