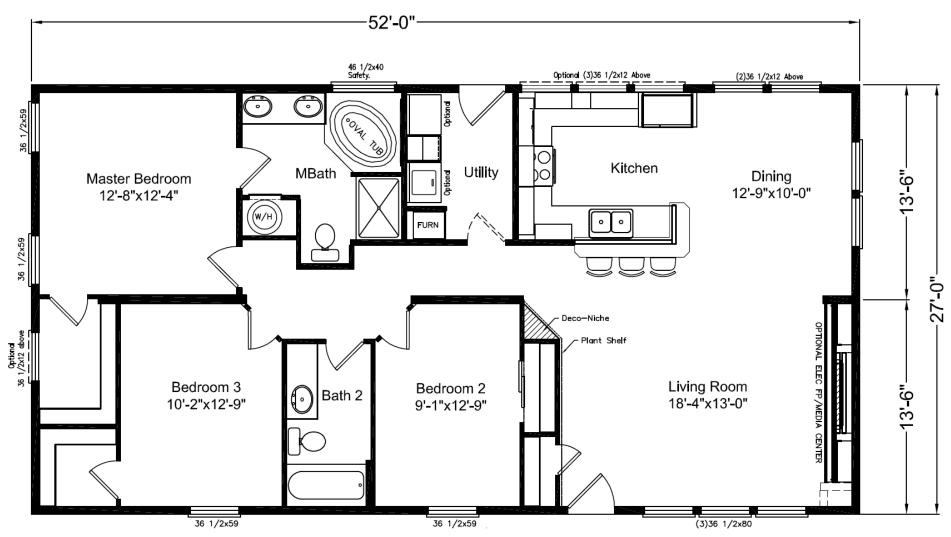

## American Dream – Lakeport

3 Bedroom | 2 Bathroom | 1,404 Sq.Ft. | 27' × 52'

Model AD28523L

A CANCO COMPANY A CANC

COPYRIGHT © 2018 BY PALM HARBOR HOMES. INC. All Rights Reserved

\*Although we work to ensure pricing online is correct as possible, prices may change at any time and without notice or obligation. Please contact us for the most current price. Pricing may not include taxes, site preparation costs beyond the services listed or delivery outside of the certain delivery area. Nothing contained herein or on the Web Site constitutes an offer to sell any product or service, and no binding obligations will arise until you and your retail model center have executed final sales documents. Not responsible for typos.