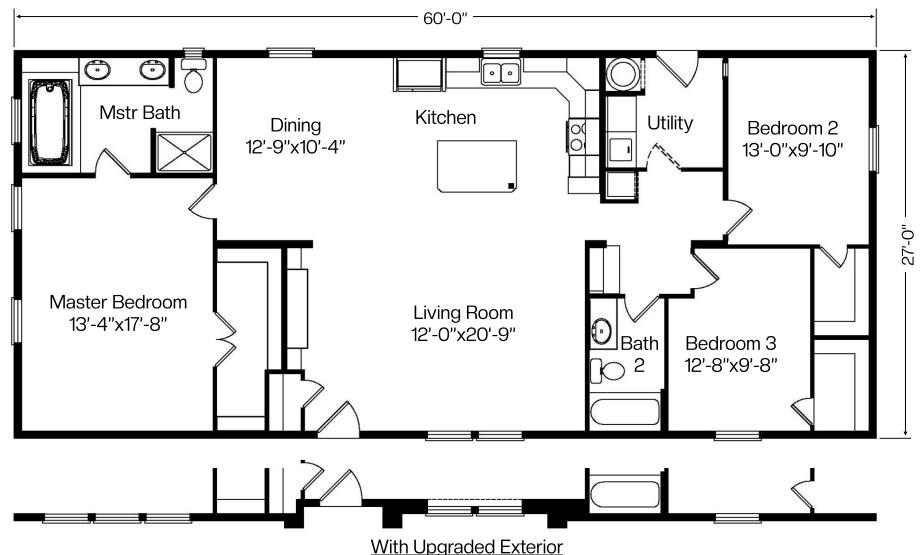

## American Dream – Mount Anderson

3 Bedroom | 2 Bathroom | 1,609 Sq.Ft. | 27' x 60'

## Model AD28603C Plan 4P360F5

Homes

Copyright to Palm Harbor Homes, Inc. Because Palm Harbor Homes has a continuous product updating and improvement process, prices, plans, dimensions features, materials, specifications and availability are subject to change without notice or obligation. Please refer to working drawings for actual dimensions. Renderings and floor plans are artist's depictions only and may vary from the completed home. Square footage calculations and room dimensions are approximate subject to industry standards. Some features shown are optional.