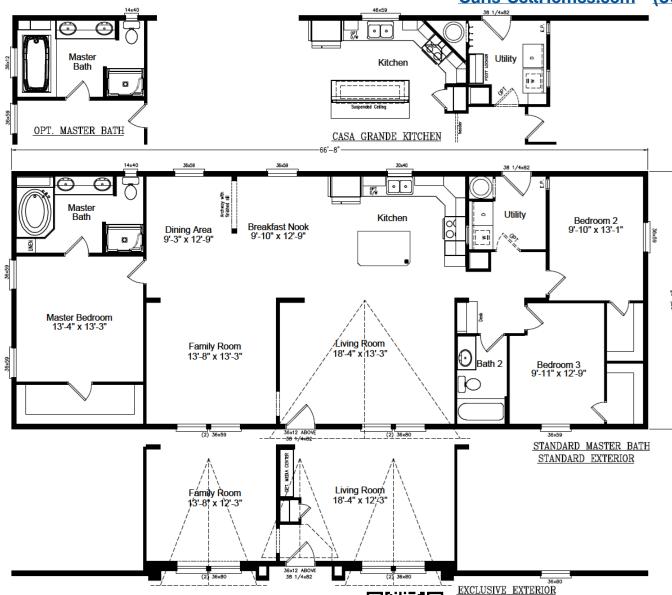

## American Dream – Mount Constance

3 Bedroom | 2 Bathroom | 1,800 Sq.Ft. | 27' x 66'8"

Caris-SellHomes.com (509) 783-5667

## Model AD28673B

Homes

Copyright to Palm Harbor Homes, Inc. Because Palm Harbor Homes has a continuous product updating and improvement process, prices, plans, dimensions features, materials, specifications and availability are subject to change without notice or obligation. Please refer to working drawings for actual dimensions. Renderings and floor plans are artist's depictions only and may vary from the completed home. Square footage calculations and room dimensions are approximate subject to industry standards. Some features shown are optional.