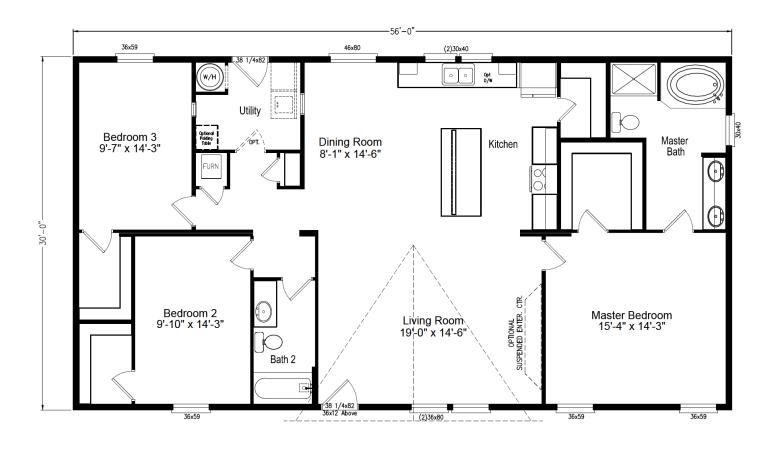

## American Dream Series — Urban Homestead

3 Bedroom | 2 Bathroom | 1,680 Sq.Ft. | 30' X 56'

## Model AD30563H

Copyright to Palm Harbor Homes, Inc. Because Palm Harbor Homes has a continuous product updating and improvement process, prices, plans, dimensions features, materials, specifications and availability are subject to change without notice or obligation. Please refer to working drawings for actual dimensions. Renderings and floor plans are artist's depictions only and may vary from the completed home. Square footage calculations and room dimensions are approximate subject to industry standards. Some features shown are optional.