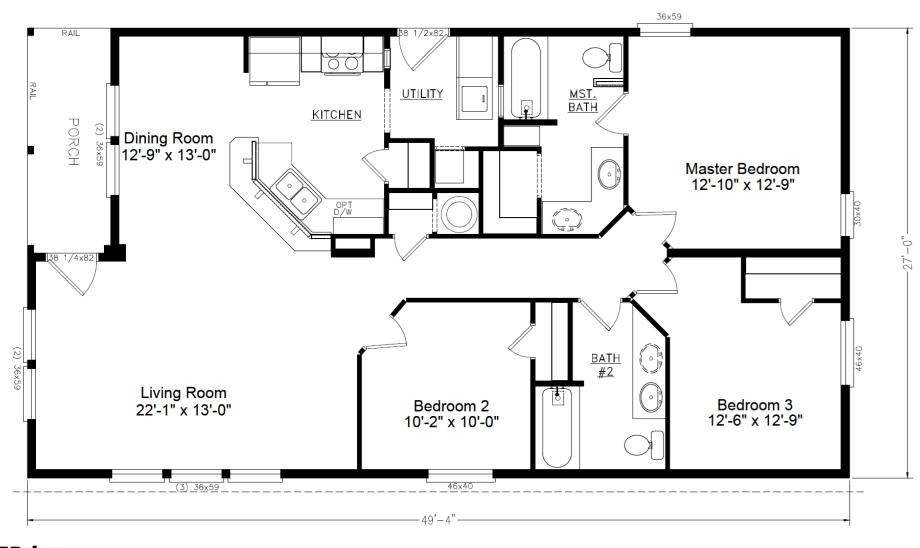

## 400 Series – Harbor View

3 Bedroom | 2 Bathroom | 1,332 Sq.Ft. | 27' × 49'4"

A CAVCO COMPANY Comparison of the determinant of th

COPYRIGHT © 2023 BY PALM HARBOR HOMES, INC. All Rights Reserved

\*Although we work to ensure pricing online is correct as possible, prices may change at any time and without notice or obligation. Please contact us for the most current price. Pricing may not include taxes, site preparation