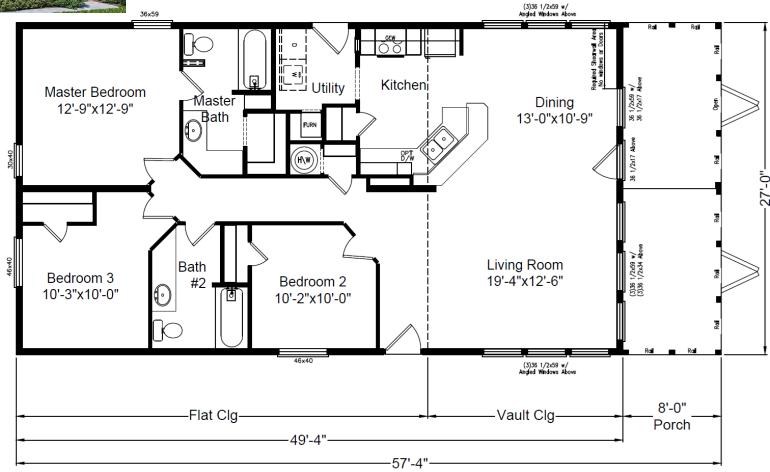

400 Jesenity - Harbor View CARIS-SELL HOMES 3 Bedroom | 2 Bathroom 1,332 Sq.Ft. | 27' × 57'4" CARIS-SELL HOMES Your home is here. Caris-SellHomes.com (509) 783-5667

**Serenity Option:** 8' Flat Ceilings Vaulting to 10'6" with Star Gazer Porch, and more!

Model 4G28503B Plan Serenity Harbor View

A CAVCO COMPANY Copyright to Palm Harbor Homes, Inc. Because Palm Harbor Homes has a continuous product updating and improvement process, prices, plans, dimensions features, materials, specifications and availability are subject to change without notice or obligation. Please refer to working drawings for actual dimensions. Renderings and floor plans are artist's depictions only and may vary from the completed home. Square footage calculations and provide to industry standards. Some features shown are optional.