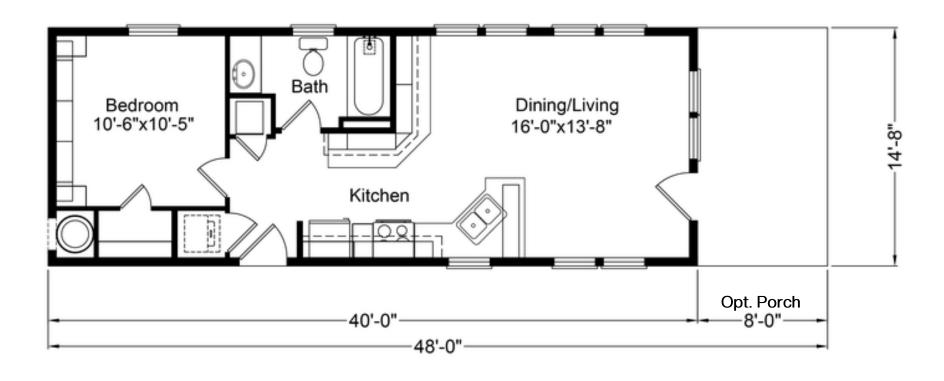

## Paradise I

1 Bedroom | 1 Bathroom | 586 Sq.Ft. | 14'8" x 40'

## Model 15401A Shown with Optional Porch

Homes

Copyright to Palm Harbor Homes, Inc. Because Palm Harbor Homes has a continuous product updating and improvement process, prices, plans, dimensions features, materials, specifications and availability are subject to change without notice or obligation. Please refer to working drawings for actual dimensions. Renderings and floor plans are artist's depictions only and may vary from the completed home. Square footage calculations and room dimensions are approximate subject to industry standards. Some features shown are optional.