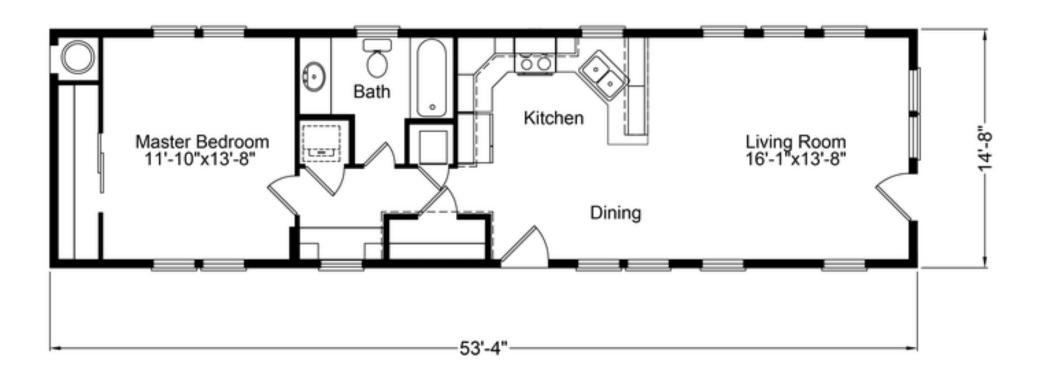

## Paradise II

1 Bedroom | 1 Bathroom | 782 Sq.Ft. | 14'8" × 53'4"'

A CAVCO COMPANY A CAVC

COPYRIGHT © 2021 BY PALM HARBOR HOMES, INC. All Rights Reserved

\*Although we work to ensure pricing online is correct as possible, prices may change at any time and without notice or obligation. Please contact us for the most current price. Pricing may not include taxes, site preparation costs beyond the services listed or delivery outside of the certain delivery area. Nothing contained herein or on the Web Site constitutes an offer to sell any product or service, and no binding obligations will arise until you and your retail model center have executed final sales documents. Not responsible for typos.