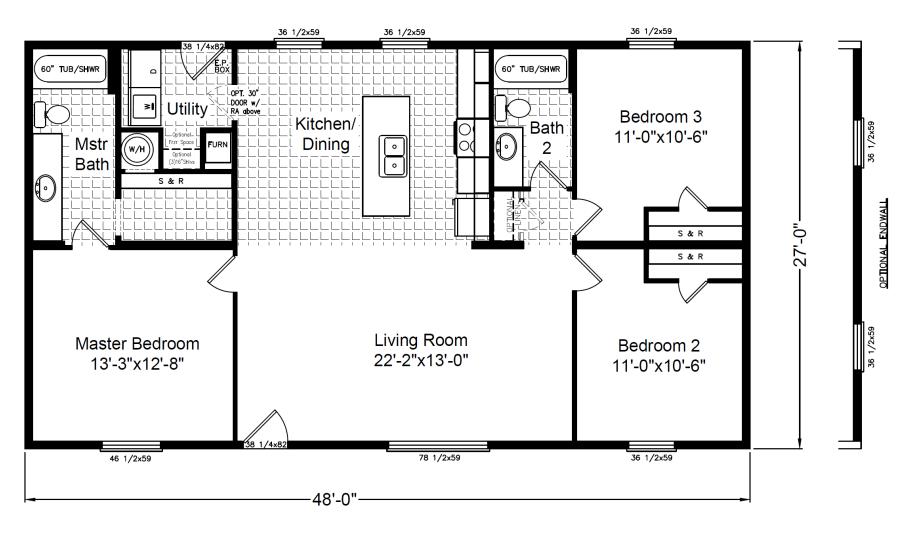

Siskiyou – Hyatt 3 Bedroom | 2 Bathroom | 1,296 Sq.Ft. | 27' × 48'

A CANCO COMPANY Homes artist's depictions only and may vary from the completed home. Some features shown are optional.

COPYRIGHT © 2020 BY PALM HARBOR HOMES, INC. All Rights Reserved