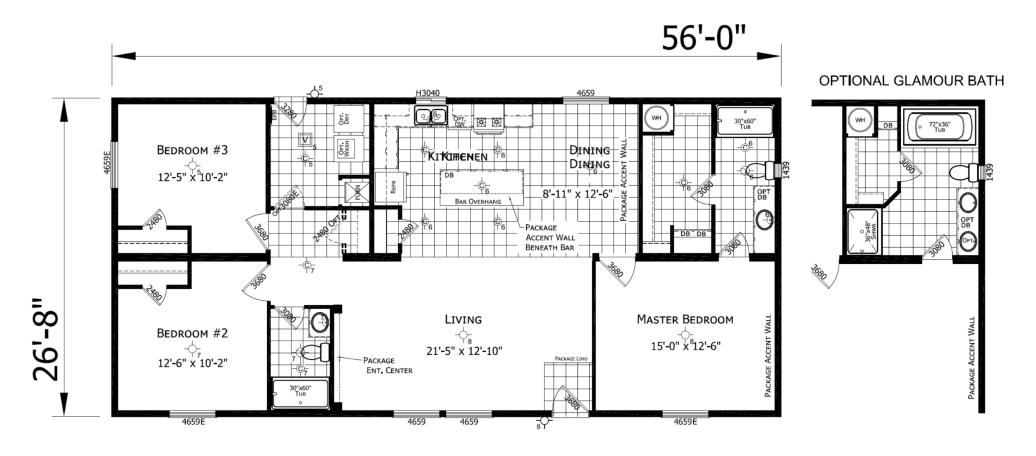

## DreamWorks Series — DW-4563B

3 Bedroom | 2 Bathroom | 1,494 Sq.Ft. | 26'8" x 56'