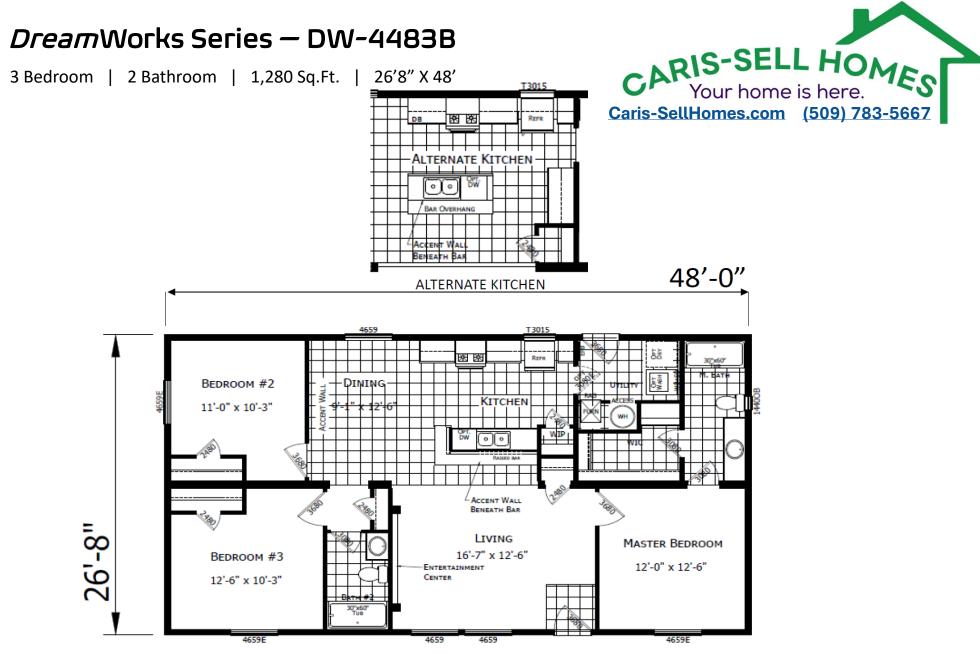

## Model DW4483B

CHAMPION<sup>®</sup> Home builders Copyright to CHAMPION. Because CHAMPION has a continuous product updating and improvement process, prices, plans, dimensions features, materials, specifications and availability are subject to change without notice or obligation. Please refer to working drawings for actual dimensions. Renderings and floor plans are artist's depictions only and may vary from the completed home. Square footage calculations and room dimensions are approximate subject to industry standards. Some features shown are optional.