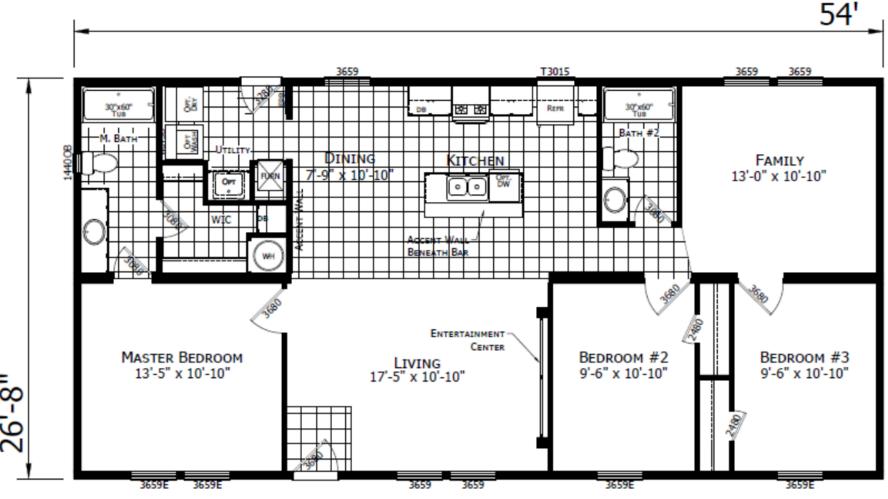

## DreamWorks Series — DW-4543B

3 Bedroom | 2 Bathroom | 1,440 Sq.Ft. | 26'8" × 54'

## Model CHDW2854H32001

Copyright to CHAMPION. Because CHAMPION has a continuous product updating and improvement process, prices, plans, dimensions features, materials, specifications and availability are subject to change without notice or obligation. Please refer to working drawings for actual dimensions. Renderings and floor plans are artist's depictions only and may vary from the completed home. Square footage calculations and room dimensions are approximate subject to industry standards. Some features shown are optional.