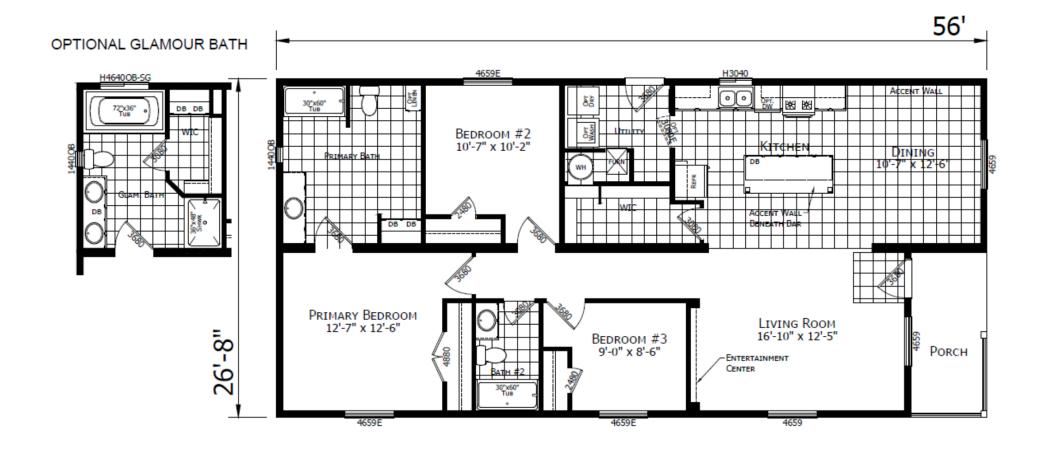

## DreamWorks Series — DW-4563D

3 Bedroom | 2 Bathroom | 1,493 Sq.Ft. | 26'8" x 56'

## Model DW4563D

Copyright to CHAMPION. Because CHAMPION has a continuous product updating and improvement process, prices, plans, dimensions features, materials, specifications and availability are subject to change without notice or obligation. Please refer to working drawings for actual dimensions. Renderings and floor plans are artist's depictions only and may vary from the completed home. Square footage calculations and room dimensions are approximate subject to industry standards. Some features shown are optional.