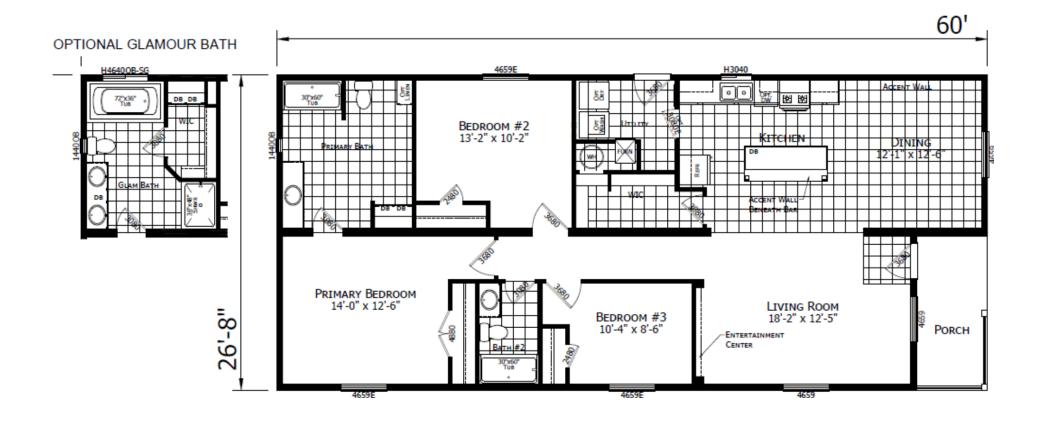

## DreamWorks Series – DW-4603D

3 Bedroom | 2 Bathroom | 1,600 Sq.Ft. | 26'8" × 60'