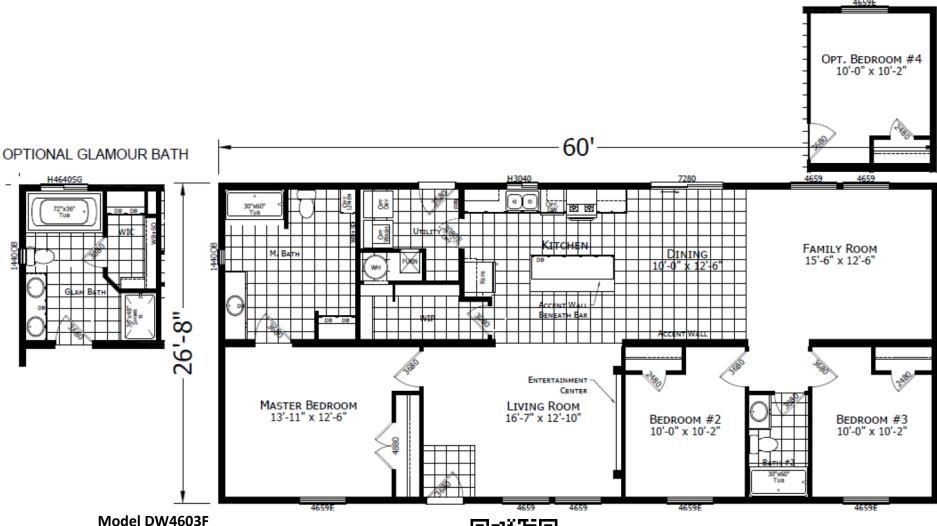

## DreamWorks Series - DW-4603F

3 Bedroom | 2 Bathroom | 1,600 Sq.Ft. | 26'8" X 60'

Copyright to CHAMPION. Because CHAMPION has a continuous product updating and improvement process, prices, plans, dimensions features, materials, specifications and availability are subject to change without notice or obligation. Please refer to working drawings for actual dimensions. Renderings and floor plans are artist's depictions only and may vary from the completed home. Square footage calculations and room dimensions are approximate subject to industry standards. Some features shown are optional.