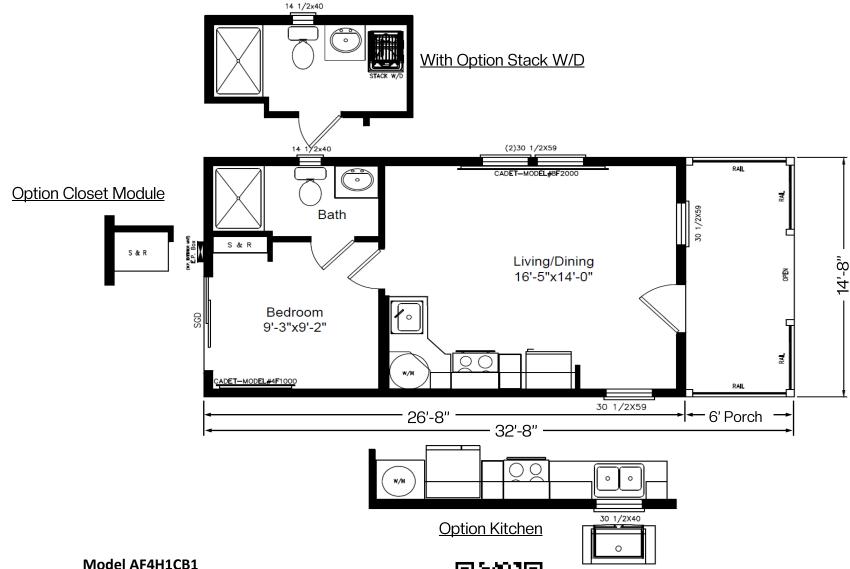

## American Freedom ADU — Cottage

1 Bedroom | 1 Bathroom | 391 Sq.Ft. | 14'8" x 32'8"

Palm™
Harbor
Harbor
Homes
Copyright to Palm Harbor Homes, Inc. Because Palm Harbor Homes has a continuous product updating and improvement process, prices, plans, dimensions features, materials, specifications and availability are subject to change without notice or obligation. Please refer to working drawings for actual dimensions. Renderings and floor plans are artist's depictions only and may vary from the completed home. Square footage calculations and room dimensions are approximate subject to A CAVCO COMPANY industry standards. Some features shown are optional.