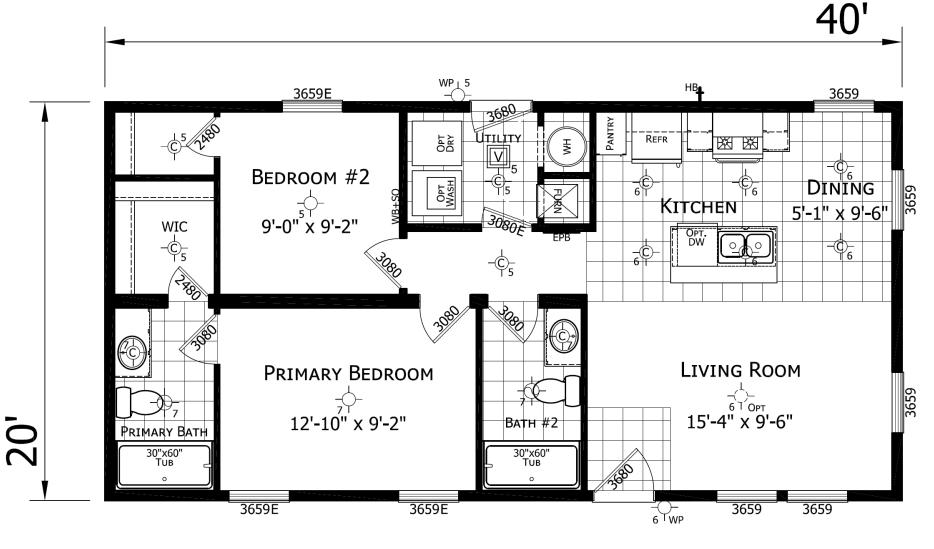

## DreamWorks Series — DW-3402L

2 Bedroom | 2 Bathroom | 800 Sq.Ft. | 20' x 40'

## Model DW3402L Plan 017-2040H22395

Copyright to Palm Harbor Homes, Inc. Because Palm Harbor Homes has a continuous product updating and improvement process, prices, plans, dimensions features, materials, specifications and availability are subject to change without notice or obligation. Please refer to working drawings for actual dimensions. Renderings and floor plans are artist's depictions only and may vary from the completed home. Square footage calculations and room dimensions are approximate subject to industry standards. Some features shown are optional.