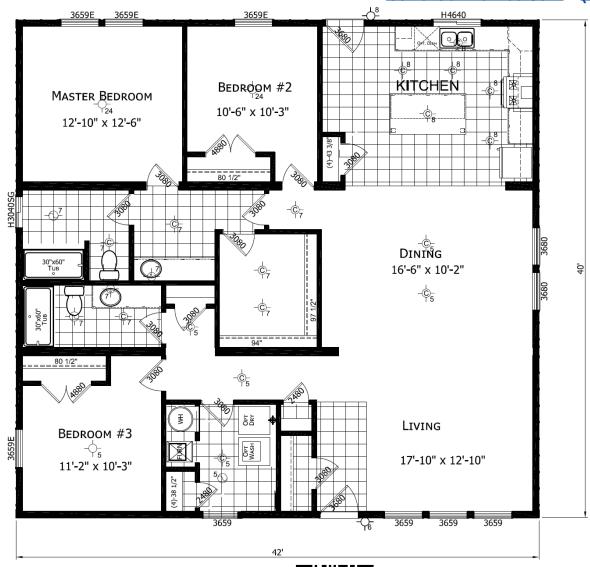

## Grand Teton — TW-4042H32

3 Bedroom | 2 Bathroom | 1,680 Sq.Ft. | 40' x 42'

Caris-SellHomes.com (509) 783-5667