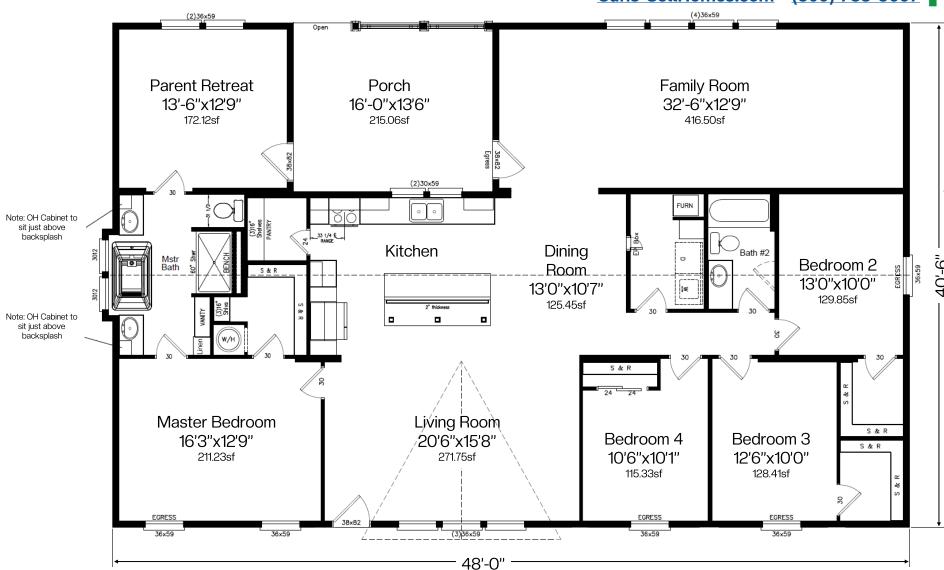

## 5000 Series — The Yellowstone

4 Bedroom | 2 Bathroom | 2,376 Sq.Ft. | 40'6" x 64'

CARIS-SELL HOMES
Your home is here.
Caris-SellHomes.com (509) 783-5667

## Plan 5G42644A

Copyright to Palm Harbor Homes, Inc. Because Palm Harbor Homes has a continuous product updating and improvement process, prices, plans, dimensions features, materials, specifications and availability are subject to change without notice or obligation. Please refer to working drawings for actual dimensions. Renderings and floor plans are artist's depictions only and may vary from the completed home. Square footage calculations and room dimensions are approximate subject to industry standards. Some features shown are optional.