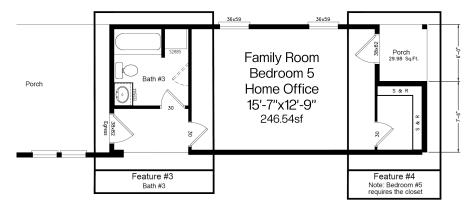

## 5000 Series — The Yellowstone

Choose a Combination of your Favorite Optional Features:

In-Law Suite Replaces Standard Parent Retreat

Diva Closet Replaces Standard Parent Retreat

"Moms Escape" Replaces Standard Parent Retreat