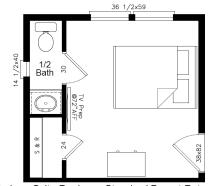

## 5000 Series — The Yellowstone

4 Bedroom | 2 Bathroom | 2,376 Sq.Ft. | 40'6" x 64'

CARIS-SELL HOMES
Your home is here.
Caris-SellHomes.com (509) 783-5667

## Plan 5G42644A

Copyright to Palm Harbor Homes, Inc. Because Palm Harbor Homes has a continuous product updating and improvement process, prices, plans, dimensions features, materials, specifications and availability are subject to change without notice or obligation. Please refer to working drawings for actual dimensions. Renderings and floor plans are artist's depictions only and may vary from the completed home. Square footage calculations and room dimensions are approximate subject to industry standards. Some features shown are optional.