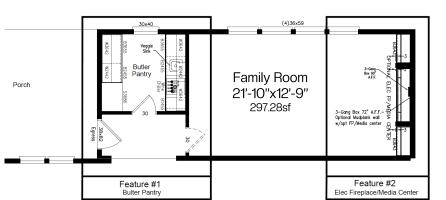

## 5000 Series — The Yellowstone

Choose a Combination of your Favorite Optional Features:

In-Law Suite Replaces Standard Parent Retreat

Diva Closet Replaces Standard Parent Retreat

"Moms Escape" Replaces Standard Parent Retreat