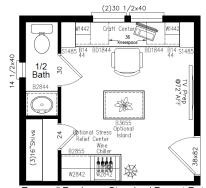

## 5000 Series — The Yellowstone

Choose a Combination of your Favorite Optional Features:

In-Law Suite Replaces Standard Parent Retreat

Diva Closet Replaces Standard Parent Retreat

"Moms Escape" Replaces Standard Parent Retreat

## Plan 5G42644A

Copyright to Palm Harbor Homes, Inc. Because Palm Harbor Homes has a continuous product updating and improvement process, prices, plans, dimensions features, materials, specifications and availability are subject change without notice or obligation. Please refer to working drawings for actual dimensions. Renderings and floor plans are artist's depictions only and may vary from the completed home. Square footage calculations and room dimensions are approximate subject to industry standards. Some features shown are optional.