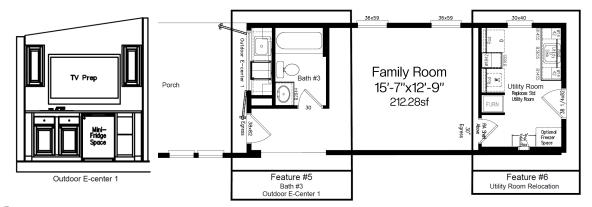

## 5000 Series — The Yellowstone

Choose a Combination of your Favorite Optional Features:

In-Law Suite Replaces Standard Parent Retreat

Diva Closet Replaces Standard Parent Retreat

"Moms Escape" Replaces Standard Parent Retreat

## Plan 5G42644A

Copyright to Palm Harbor Homes, Inc. Because Palm Harbor Homes has a continuous product updating and improvement process, prices, plans, dimensions features, materials, specifications and availability are subject change without notice or obligation. Please refer to working drawings for actual dimensions. Renderings and floor plans are artist's depictions only and may vary from the completed home. Square footage calculations and room dimensions are approximate subject to industry standards. Some features shown are optional.